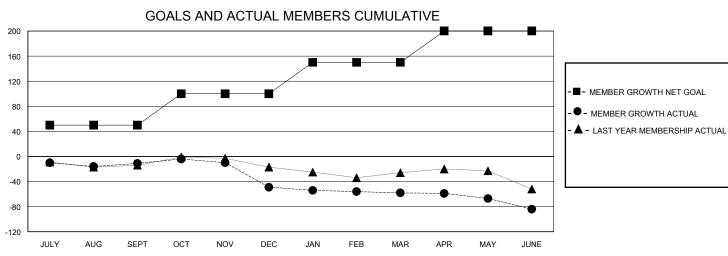

## District 17 K

Results as of: 6/30/2024

| Clubs                 |               |           |               | Members               |                        |                         |                                                    |  |
|-----------------------|---------------|-----------|---------------|-----------------------|------------------------|-------------------------|----------------------------------------------------|--|
| RESULTS FOR 2023-2024 |               |           |               | RESULTS FOR 2023-2024 |                        |                         |                                                    |  |
| QUARTER               | NEW CLUB GOAL | NEW CLUBS | DROPPED CLUBS | QUARTER MEME          | BER GROWTH NET<br>GOAL | MEMBER GROWTH<br>ACTUAL | DROPPED<br>MEMBERS ACTUAL<br>(including transfers) |  |
| JULY/AUG/SEPT         | 0             | 0         | 2             | JULY/AUG/SEPT         | 50                     | 18                      | 28                                                 |  |
| OCT/NOV/DEC           | 1             | 0         | 1             | OCT/NOV/DEC           | 50                     | 20                      | 57                                                 |  |
| JAN/FEB/MAR           | 1             | 0         | 0             | JAN/FEB/MAR           | 50                     | 18                      | 26                                                 |  |
| APR/MAY/JUNE          | 1             | 0         | 1             | APR/MAY/JUNE          | 50                     | 20                      | 45                                                 |  |

## GOALS AND ACTUAL NEW CLUBS CUMULATIVE

| DROPPED CLUBS: 4              |     | 29 CLUBS OF 68 ADDED 1 OR MORE<br>NEW MEMBERS | GENDER DISTRIBUTION  MALE 785 (67.50%) |              |     |
|-------------------------------|-----|-----------------------------------------------|----------------------------------------|--------------|-----|
| DROPPED MEMBERS               |     |                                               | FEMALE                                 | 378 (32.50%) |     |
| DECEASED                      | 11  | CLICK HERE FOR CUMULATIVE                     | TOTAL FAMILY UNIT MEMBERS              |              | 261 |
| CLUB CANCELLED 4<br>OTHER 141 |     | MEMBERSHIP DATA                               | FAMILY MEMBERS PAYING HALF DUES        |              | 132 |
| TOTAL                         | 156 |                                               |                                        |              |     |