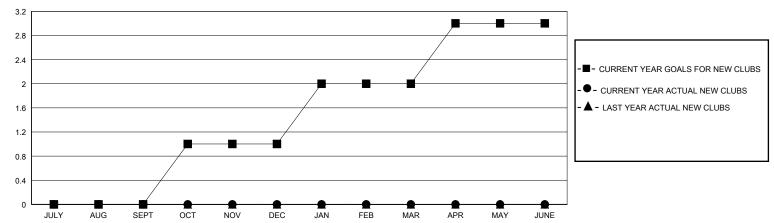

## District 17 K

Results as of: 6/30/2024

| Clubs                 |               |           |               | Members               |                        |                         |                                                    |  |
|-----------------------|---------------|-----------|---------------|-----------------------|------------------------|-------------------------|----------------------------------------------------|--|
| RESULTS FOR 2023-2024 |               |           |               | RESULTS FOR 2023-2024 |                        |                         |                                                    |  |
| QUARTER               | NEW CLUB GOAL | NEW CLUBS | DROPPED CLUBS | QUARTER MEME          | BER GROWTH NET<br>GOAL | MEMBER GROWTH<br>ACTUAL | DROPPED<br>MEMBERS ACTUAL<br>(including transfers) |  |
| JULY/AUG/SEPT         | 0             | 0         | 2             | JULY/AUG/SEPT         | 50                     | 18                      | 28                                                 |  |
| OCT/NOV/DEC           | 1             | 0         | 1             | OCT/NOV/DEC           | 50                     | 20                      | 57                                                 |  |
| JAN/FEB/MAR           | 1             | 0         | 0             | JAN/FEB/MAR           | 50                     | 18                      | 26                                                 |  |
| APR/MAY/JUNE          | 1             | 0         | 1             | APR/MAY/JUNE          | 50                     | 20                      | 45                                                 |  |

## GOALS AND ACTUAL NEW CLUBS CUMULATIVE

| DROPPED CLUBS: 4              |     | 29 CLUBS OF 68 ADDED 1 OR MORE<br>NEW MEMBERS | GENDER DISTRIBUTION  MALE 785 (67.50%) |              |     |
|-------------------------------|-----|-----------------------------------------------|----------------------------------------|--------------|-----|
| DROPPED MEMBERS               |     |                                               | FEMALE                                 | 378 (32.50%) |     |
| DECEASED                      | 11  | CLICK HERE FOR CUMULATIVE                     | TOTAL FAMILY UNIT MEMBERS              |              | 261 |
| CLUB CANCELLED 4<br>OTHER 141 |     | MEMBERSHIP DATA                               | FAMILY MEMBERS PAYING HALF DUES        |              | 132 |
| TOTAL                         | 156 |                                               |                                        |              |     |